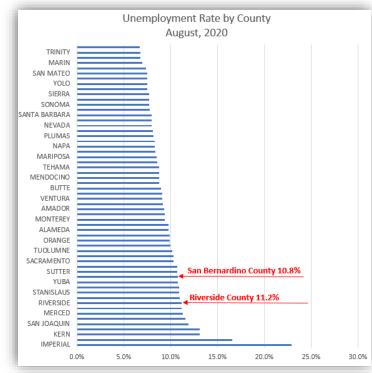

## Riverside County Workforce Development DATA DASHBOARD

As of September 25, 2020



16.4%

14.9%

13.7%





Note: Weekly call and email inquiries above represent unsolicited/unscheduled incoming inquiries from members of the public and businesses to Workforce Development staff.



- Unemployment Insurance Claims Details for Riverside County
- Number of claims for week ending September 12: 15,458 \*
- Cumulative number of claims from March 1 - week ending September 12: 508,778\*

\*Excludes Pandemic UI claims

## RivcoWorkforce.com WorkforceHelp@Rivco.org



**Unemployment Rate** 

15.5%

16.0%



Note: WARN Notices are provided by employers undergoing layoffs. Upon receiving a WARN letter, Workforce Development offers informational presentations to affected businesses.