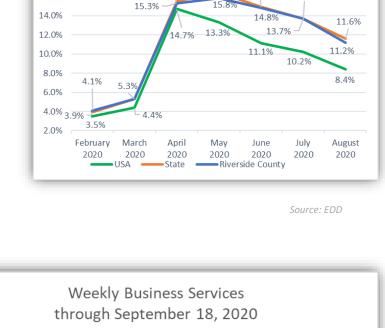

## Riverside County Workforce Development DATA DASHBOARD

As of September 25, 2020

16.4%

14.9%

13.7%

Note: Weekly call and email inquiries above represent unsolicited/unscheduled incoming inquiries from members of the public and businesses to Workforce Development staff.