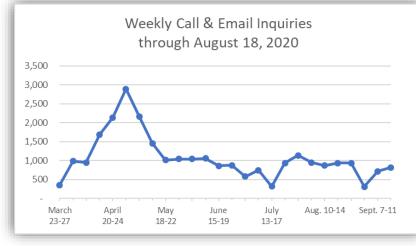

## Riverside County Workforce Development DATA DASHBOARD

As of September 25, 2020

16.4%

14.9%

13.7%

Note: Weekly call and email inquiries above represent unsolicited/unscheduled incoming inquiries from members of the public and businesses to Workforce Development staff.