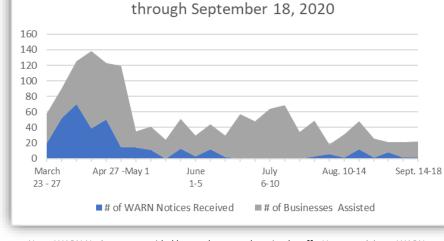

## RivcoWorkforce.com WorkforceHelp@Rivco.org

**Unemployment Rate** 

15.5%

16.0%

Note: WARN Notices are provided by employers undergoing layoffs. Upon receiving a WARN letter, Workforce Development offers informational presentations to affected businesses.