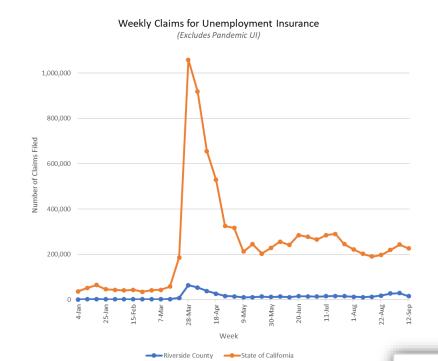

- Unemployment Insurance Claims Details for Riverside County
- Number of claims for week ending September 12: 15,458 \*
- Cumulative number of claims from March 1 - week ending September 12: 508,778\*

\*Excludes Pandemic UI claims