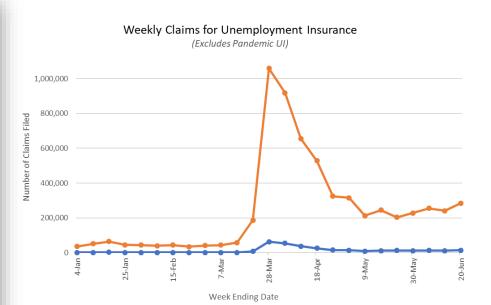

## Riverside County Workforce Development DATA DASHBOARD

As of July 3, 2020

Unemployment Insurance Claims
Details for Riverside County

- Number of claims for week ending June 20: 14,955\*
- Cumulative number of claims from March 1 - week ending June 20: 308,603\*