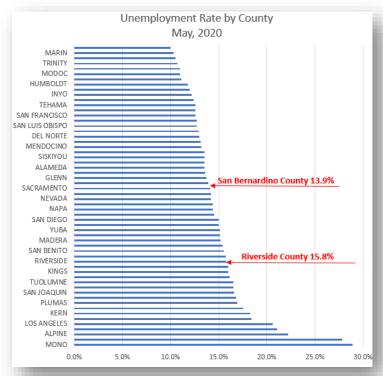

## Riverside County Workforce Development DATA DASHBOARD

As of July 3, 2020









Unemployment Insurance Claims
Details for Riverside County

- Number of claims for week ending June 20: 14,955\*
- Cumulative number of claims from March 1 - week ending June 20: 308,603\*

\*Excludes Pandemic UI claims



Note: Weekly call and email inquiries above represent unsolicited/unscheduled incoming

inquiries from members of the public and businesses to Workforce Development staff.

W

RivcoWorkforce.com WorkforceHelp@Rivco.org



Note: WARN Notices are provided by employers undergoing layoffs. Upon receiving a WARN letter, Workforce Development offers informational presentations to affected businesses.