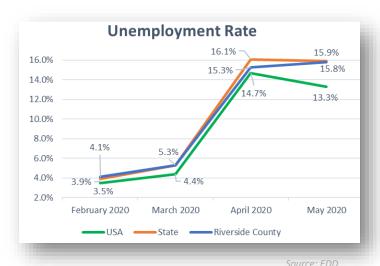

## Riverside County Workforce Development DATA DASHBOARD

As of July 3, 2020









Unemployment Insurance Claims
Details for Riverside County

- Number of claims for week ending June 20: 14,955\*
- Cumulative number of claims from March 1 - week ending June 20: 308,603\*

\*Excludes Pandemic UI claims



Note: Weekly call and email inquiries above represent unsolicited/unscheduled incoming

inquiries from members of the public and businesses to Workforce Development staff.

W

RivcoWorkforce.com WorkforceHelp@Rivco.org



Note: WARN Notices are provided by employers undergoing layoffs. Upon receiving a WARN letter, Workforce Development offers informational presentations to affected businesses.