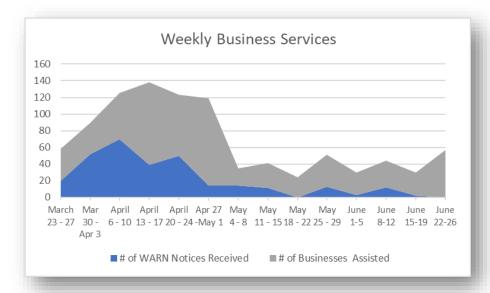

Note: WARN Notices are provided by employers undergoing layoffs. Upon receiving a WARN letter, Workforce Development offers informational presentations to affected businesses.