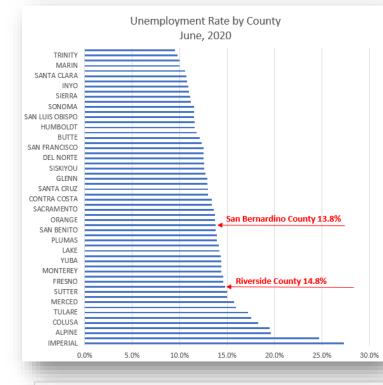

## Riverside County Workforce Development DATA DASHBOARD

As of July 24, 2020







Note: Weekly call and email inquiries above represent unsolicited/unscheduled incoming inquiries from members of the public and businesses to Workforce Development staff.



Unemployment Insurance Claims Details for Riverside County

- Number of claims for week ending July 11: 15,388\*
- Cumulative number of claims from March 1 - week ending July 11: 352,341\*

\*Excludes Pandemic UI claims

RivcoWorkforce.com WorkforceHelp@Rivco.org





Note: WARN Notices are provided by employers undergoing layoffs. Upon receiving a WARN letter, Workforce Development offers informational presentations to affected businesses.