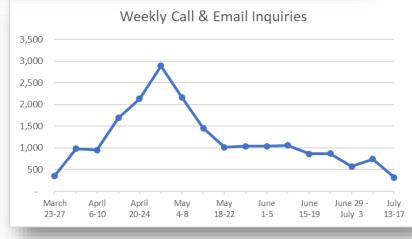

## Riverside County Workforce Development DATA DASHBOARD

As of July 24, 2020

Note: Weekly call and email inquiries above represent unsolicited/unscheduled incoming inquiries from members of the public and businesses to Workforce Development staff.