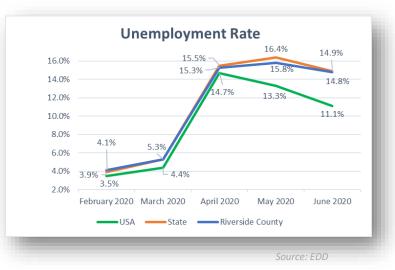

## Riverside County Workforce Development DATA DASHBOARD

As of July 24, 2020







Note: Weekly call and email inquiries above represent unsolicited/unscheduled incoming inquiries from members of the public and businesses to Workforce Development staff.



Unemployment Insurance Claims Details for Riverside County

- Number of claims for week ending July 11: 15,388\*
- Cumulative number of claims from March 1 - week ending July 11: 352,341\*

\*Excludes Pandemic UI claims

RivcoWorkforce.com WorkforceHelp@Rivco.org





Note: WARN Notices are provided by employers undergoing layoffs. Upon receiving a WARN letter, Workforce Development offers informational presentations to affected businesses.