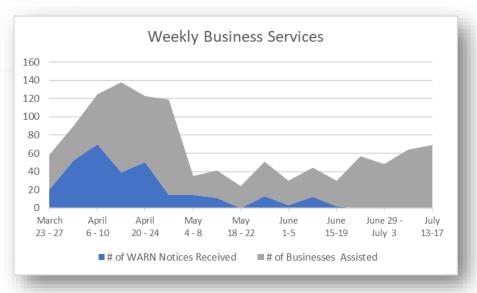

RivcoWorkforce.com WorkforceHelp@Rivco.org

Note: WARN Notices are provided by employers undergoing layoffs. Upon receiving a WARN letter, Workforce Development offers informational presentations to affected businesses.