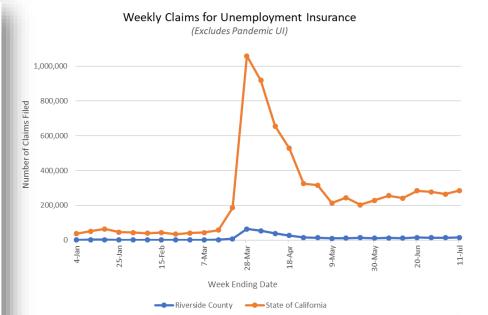

Unemployment Insurance Claims Details for Riverside County

- Number of claims for week ending July 11: 15,388\*
- Cumulative number of claims from March 1 - week ending July 11: 352,341\*

\*Excludes Pandemic UI claims