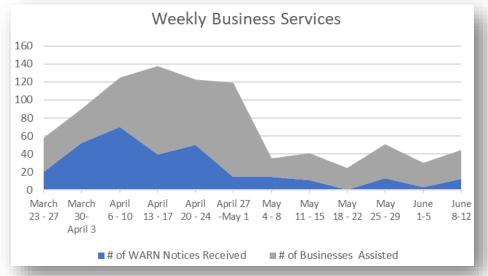

RivcoWorkforce.com WorkforceHelp@Rivco.org

Note: WARN Notices are provided by employers undergoing layoffs. Upon receiving a WARN letter, Workforce Development offers informational presentations to affected businesses.