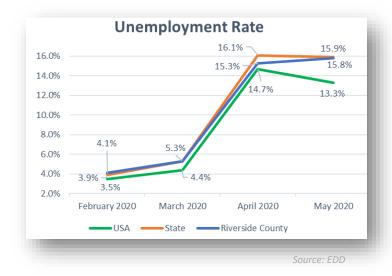

## Riverside County Workforce Development DATA DASHBOARD

As of June 19, 2020

Note: Weekly call and email inquiries above represent unsolicited/unscheduled incoming inquiries from members of the public and businesses to Workforce Development staff.