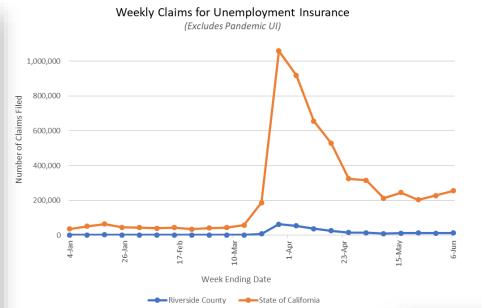

Unemployment Insurance Claims Details for Riverside County

- Number of claims for week ending June 6: 13,120\*
- Cumulative number of claims from March 1 - week ending June 6: 282,488\*

\*Excludes Pandemic UI claims