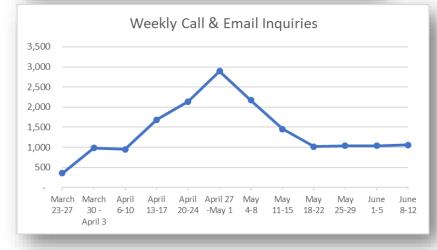

## Riverside County Workforce Development DATA DASHBOARD

As of June 19, 2020

Note: Weekly call and email inquiries above represent unsolicited/unscheduled incoming inquiries from members of the public and businesses to Workforce Development staff.