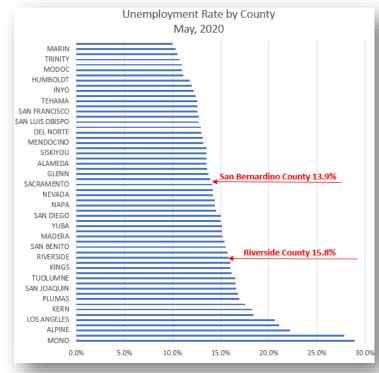

## Riverside County Workforce Development DATA DASHBOARD

As of June 19, 2020







Note: Weekly call and email inquiries above represent unsolicited/unscheduled incoming inquiries from members of the public and businesses to Workforce Development staff.



Unemployment Insurance Claims Details for Riverside County

- Number of claims for week ending June 6: 13,120\*
- Cumulative number of claims from March 1 - week ending June 6: 282,488\*

\*Excludes Pandemic UI claims





RivcoWorkforce.com WorkforceHelp@Rivco.org

Note: WARN Notices are provided by employers undergoing layoffs. Upon receiving a WARN letter, Workforce Development offers informational presentations to affected businesses.