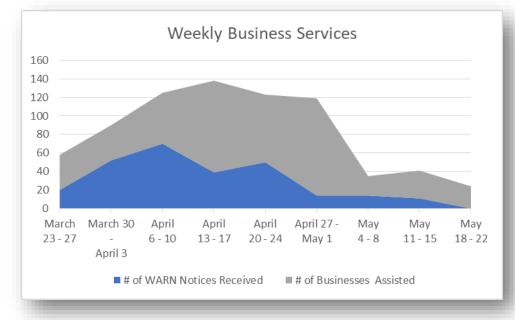

\*Excludes Pandemic UI claims

Note: Weekly call and email inquiries above represent unsolicited/unscheduled incoming inquiries from members of the public and businesses to Workforce Development staff.

Note: WARN Notices are provided by employers undergoing layoffs. Upon receiving a WARN letter, Workforce Development offers informational presentations to affected businesses.