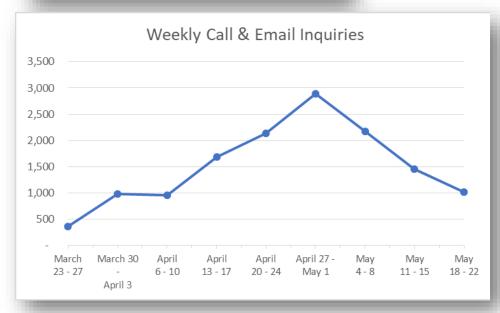

\*Excludes Pandemic UI claims

Note: Weekly call and email inquiries above represent unsolicited/unscheduled incoming inquiries from members of the public and businesses to Workforce Development staff.

Note: WARN Notices are provided by employers undergoing layoffs. Upon receiving a WARN letter, Workforce Development offers informational presentations to affected businesses.