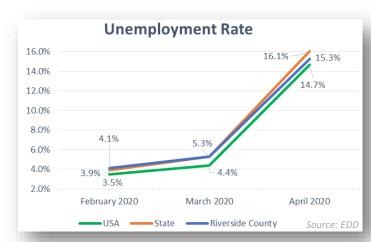

## Riverside County Workforce Development DATA DASHBOARD

May 9, 1893

As of May 28, 2020











Unemployment Insurance Claims
Details for Riverside County

- Number of claims for week ending May 16: 11,146\*
- Cumulative number of claims from March 1 - week ending May 16: 243,878\*

\*Excludes Pandemic UI claims



Note: Weekly call and email inquiries above represent unsolicited/unscheduled incoming inquiries from members of the public and businesses to Workforce Development staff.

Note: WARN Notices are provided by employers undergoing layoffs. Upon receiving a WARN letter, Workforce Development offers informational presentations to affected businesses.