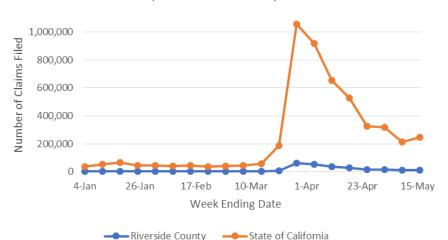

## Riverside County Workforce Development DATA DASHBOARD

May 9, 1893

As of May 28, 2020

Unemployment Insurance Claims
Details for Riverside County

- Number of claims for week ending May 16: 11,146\*
- Cumulative number of claims from March 1 - week ending May 16: 243,878\*