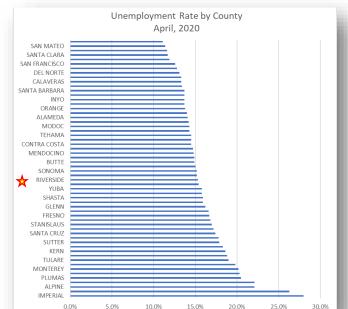

## Riverside County Workforce Development DATA DASHBOARD

May 9, 1893

As of May 28, 2020











Unemployment Insurance Claims
Details for Riverside County

- Number of claims for week ending May 16: 11,146\*
- Cumulative number of claims from March 1 - week ending May 16: 243,878\*

\*Excludes Pandemic UI claims



Note: Weekly call and email inquiries above represent unsolicited/unscheduled incoming inquiries from members of the public and businesses to Workforce Development staff.

Note: WARN Notices are provided by employers undergoing layoffs. Upon receiving a WARN letter, Workforce Development offers informational presentations to affected businesses.