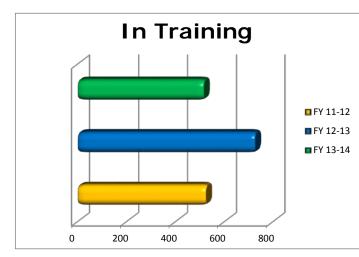

## WIA Training - Overall

|                                       | FY      | 11/12     | FY      | 12/13       | FY 13/14-Es |             |  |  |
|---------------------------------------|---------|-----------|---------|-------------|-------------|-------------|--|--|
|                                       | # Count | \$ Amount | # Count | \$ Amount   | # Count     | \$ Amount   |  |  |
| I. In Training:                       |         |           |         |             |             |             |  |  |
| Ia. Still in Training from Prior Year | 29      | 337,710   | 340     | 2,611,884   | 116         | 1,643,951   |  |  |
| Ib. Training Started in Current Year  | 496     | 3,266,936 | 386     | 3,039,415   | 400         | 2,200,000   |  |  |
| Ic. Total In Training                 | 525     | 3,604,646 | 726     | 5,651,298   | 516         | 3,843,951   |  |  |
| II. Successful Completion             | (155)   | (891,632) | (542)   | (3,368,871) | (313)       | (2,551,097) |  |  |
| % & average of cost of completion     | 30%     | 5,752     | 75%     | 6,216       | 61%         | 8,139       |  |  |
| III. Incomplete Training              | (30)    | (101,130) | (68)    | (638,477)   | (39)        | (235,697)   |  |  |
| % of Incomplete Training              | 6%      |           | 9%      |             | 8%          |             |  |  |
| IV. Still in Training at Year-End     | 340     | 2,611,884 | 116     | 1,643,951   | 163         | 1,057,157   |  |  |
| % of Still in Training at Year-End    | 65%     |           | 16%     |             | 32%         |             |  |  |

### <u>Remarks:</u>

There were a total of 116 participants that were still in training from FY12/13. WDD has budgeted a total of \$2.2M towards training for this fiscal year. Successful completion is *estimated* at 61% with a cost of \$2,551,097 and average cost of training of \$8,139.