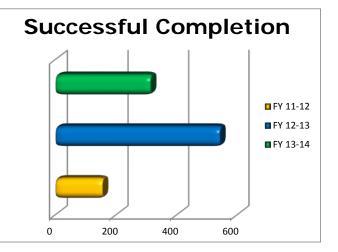

## WIA Training - Overall

|                                       | FY      | 11/12     | FY      | 12/13       | FY 13/14-Es |             |  |  |
|---------------------------------------|---------|-----------|---------|-------------|-------------|-------------|--|--|
|                                       | # Count | \$ Amount | # Count | \$ Amount   | # Count     | \$ Amount   |  |  |
| I. In Training:                       |         |           |         |             |             |             |  |  |
| Ia. Still in Training from Prior Year | 29      | 337,710   | 340     | 2,611,884   | 116         | 1,643,951   |  |  |
| Ib. Training Started in Current Year  | 496     | 3,266,936 | 386     | 3,039,415   | 400         | 2,200,000   |  |  |
| Ic. Total In Training                 | 525     | 3,604,646 | 726     | 5,651,298   | 516         | 3,843,951   |  |  |
| II. Successful Completion             | (155)   | (891,632) | (542)   | (3,368,871) | (313)       | (2,551,097) |  |  |
| % & average of cost of completion     | 30%     | 5,752     | 75%     | 6,216       | 61%         | 8,139       |  |  |
| III. Incomplete Training              | (30)    | (101,130) | (68)    | (638,477)   | (39)        | (235,697)   |  |  |
| % of Incomplete Training              | 6%      |           | 9%      |             | 8%          |             |  |  |
| IV. Still in Training at Year-End     | 340     | 2,611,884 | 116     | 1,643,951   | 163         | 1,057,157   |  |  |
| % of Still in Training at Year-End    | 65%     |           | 16%     |             | 32%         |             |  |  |

### <u>Remarks:</u>

There were a total of 116 participants that were still in training from FY12/13. WDD has budgeted a total of \$2.2M towards training for this fiscal year. Successful completion is *estimated* at 61% with a cost of \$2,551,097 and average cost of training of \$8,139.