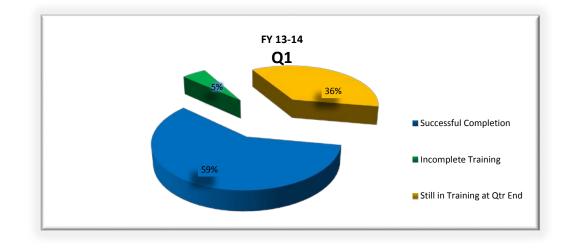

## WIA Training - FY 13-14 Overall

|                                                 |                | Y 13-14<br>Q1-Q2<br>Actual) |         | Y 13-14<br>Q3-Q4<br>stimated) | FY 13/14<br>Q1-Q4<br>(Total) |             |  |  |  |
|-------------------------------------------------|----------------|-----------------------------|---------|-------------------------------|------------------------------|-------------|--|--|--|
|                                                 | <u># Count</u> | <u>\$ Amount</u>            | # Count | \$ Amount                     | # Count                      | \$ Amount   |  |  |  |
| I. In Training:                                 |                |                             |         |                               |                              |             |  |  |  |
| Ia. Still in Training from Prior Quarter        | 116            | 1,643,951                   | 63      | 657,321                       | 116                          | 1,643,951   |  |  |  |
| Ib. Training Started in Current Quarter         | 59             | 238,647                     | 341     | 1,961,353                     | 400                          | 2,200,000   |  |  |  |
| Ic. Total In Training                           | 175            | 1,882,597                   | 404     | 2,618,674                     | 516                          | 3,843,951   |  |  |  |
| II. Successful Completion                       | (103)          | (1,187,037)                 | (210)   | (1,364,060)                   | (313)                        | (2,551,097) |  |  |  |
| % of successful completion to total in training | 59%            |                             | 52%     |                               | 61%                          |             |  |  |  |
| III. Incomplete Training                        | (9)            | (38,240)                    | (30)    | (197,457)                     | (39)                         | (235,697)   |  |  |  |
| % of Incomplete Training                        | 5%             |                             | 8%      |                               | 8%                           |             |  |  |  |
| IV. Still in Training at End of Q2              | 63             | 657,321                     | 163     | 1,057,157                     | 163                          | 1,057,157   |  |  |  |
|                                                 | 36%            |                             | 40%     |                               | 32%                          |             |  |  |  |

#### <u>Remarks:</u>

There were a total of 116 participants (\$1,643,951) that were still in training from FY12/13. A total of 59 participants (\$238,647) started training during the first and second quarter, and 101 (\$1,187,037) completed their training. WDD is expecting another 341 participants to start training this fiscal year, and 210 to complete during the last two quarters. Low training activity during the first and second quarter was due to impact of sequestration. WIA funding was not made available to WDD until November 2013.