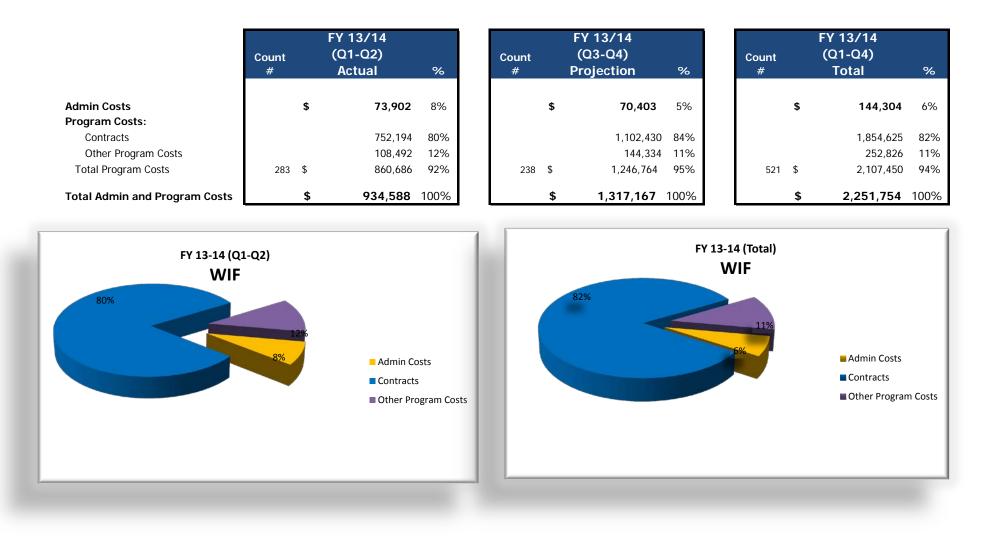

## Workforce Innovation Fund (WIF)

At-a-Glance Funds Utilization Plan

#### <u>Remarks:</u>

WDD served a total of 283 WIF participant which included 142 participants carried-in from the prior year and 141 new participants. The goal is to enroll another 238 new participants within the fiscal year (total of 379 new enrollments).