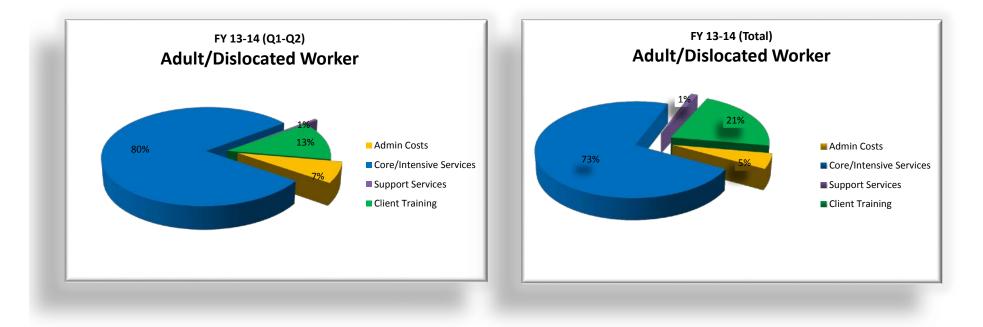

## Adult/ Dislocated Worker

At-a-Glance Funds Utilization Plan

|                               | Count<br># | FY 13/14<br>(Q1-Q2)<br>Actual | %    | Count<br># | FY 13/14<br>(Q3-Q4)<br>Projection | %    | Coun<br># | t   | FY 13/14<br>(Q1-Q4)<br>Total |  |
|-------------------------------|------------|-------------------------------|------|------------|-----------------------------------|------|-----------|-----|------------------------------|--|
| Admin Costs                   |            | \$<br>401,172                 | 7%   |            | \$<br>371,526                     | 4%   |           | \$  | 772,698                      |  |
| Program Costs:                |            |                               |      |            |                                   |      |           |     |                              |  |
| Core/Intensive Services       |            | 4,641,291                     | 80%  |            | 6,248,231                         | 68%  |           |     | 10,889,522                   |  |
| Support Services              |            | 34,089                        | 1%   |            | 148,951                           | 2%   |           |     | 183,040                      |  |
| Client Training               |            | 735,891                       | 13%  |            | 2,401,919                         | 26%  |           |     | 3,137,810                    |  |
| Total Program Costs           | 1,677      | \$<br>5,411,271               |      | 1,334      | \$<br>8,799,101                   |      | 3,01      | 1\$ | 14,210,372                   |  |
| Total Admin and Program Costs |            | \$<br>5,812,443               | 100% |            | \$<br>9,170,627                   | 100% |           | \$  | 14,983,070                   |  |

#### <u>Remarks:</u>

Funds utilization for the first and second quarter was \$5,812,443 and for Quarters 3-4 is anticipated at \$9,170,627. WDD served a total of 1,677 participants which included 682 participants carried-in from the prior year and 995 are new participants. The goal is to enroll another 1,334 new participants within the fiscal year (total of 2,329 new enrollments).

WDD did not receive the second allotment of Adult/Dislocated Worker funding until November 2013. This resulted in a delay of training activities. Q1 & Q2 amounts for client training (\$735,891) represent payments made to Training Vendors which include mid-point or completion payments and pro-rated payments for unsuccessful trainings. Page 3 of 10