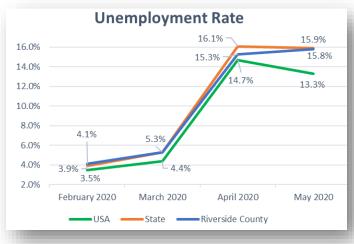

## Riverside County Workforce Development DATA DASHBOARD

As of June 26, 2020

Source: FDF

Unemployment Insurance Claims
Details for Riverside County

- Number of claims for week ending June 13: 11,160\*
- Cumulative number of claims from March 1 - week ending June 13: 293,648\*