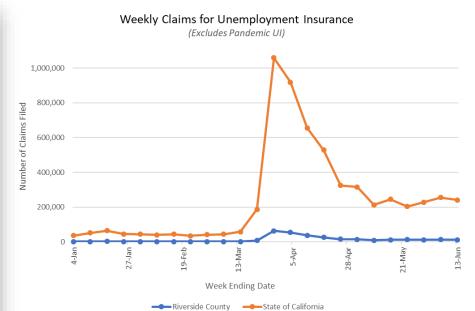

## Riverside County Workforce Development DATA DASHBOARD

As of June 26, 2020

Source: FDF

Unemployment Insurance Claims
Details for Riverside County

- Number of claims for week ending June 13: 11,160\*
- Cumulative number of claims from March 1 - week ending June 13: 293,648\*

\*Excludes Pandemic UI claims

Note: Weekly call and email inquiries above represent unsolicited/unscheduled incoming inquiries from members of the public and businesses to Workforce Development staff.

RivcoWorkforce.com WorkforceHelp@Rivco.org