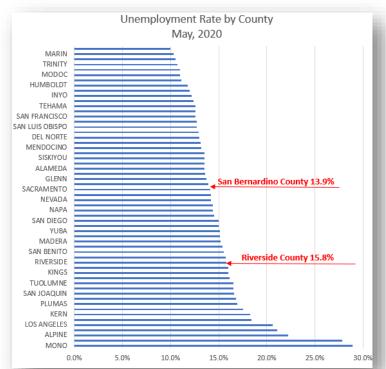

## Riverside County Workforce Development DATA DASHBOARD

As of June 26, 2020









Source: FDF

Unemployment Insurance Claims
Details for Riverside County

- Number of claims for week ending June 13: 11,160\*
- Cumulative number of claims from March 1 - week ending June 13: 293,648\*

\*Excludes Pandemic UI claims



Note: Weekly call and email inquiries above represent unsolicited/unscheduled incoming inquiries from members of the public and businesses to Workforce Development staff.

RivcoWorkforce.com WorkforceHelp@Rivco.org



Note: WARN Notices are provided by employers undergoing layoffs. Upon receiving a WARN letter, Workforce Development offers informational presentations to affected businesses.