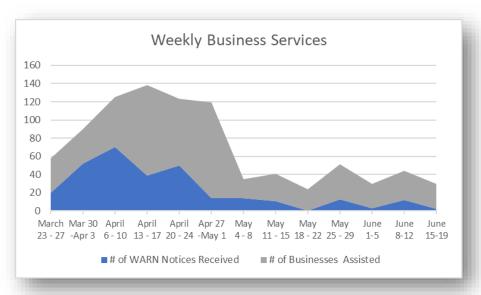

Note: WARN Notices are provided by employers undergoing layoffs. Upon receiving a WARN letter, Workforce Development offers informational presentations to affected businesses.